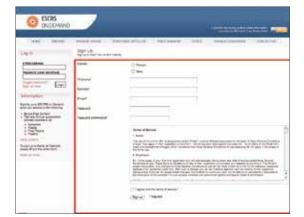

 To access ESCRS On Demand go to www.escrsondemand.org and click Sign Up Now (first time only).

2. Fill in the requested information, including your email and choose a password. When finished, click **Sign Up**. YOU ONLY NEED TO DO THIS THE FIRST TIME YOU LOG IN.

3. If you have previously registered for ESCRS On Demand, Log In at the panel on the left hand side using your email address and password.

If you have forgotten your password you can click on **Forgot password** and it will be resent to your registered email address.